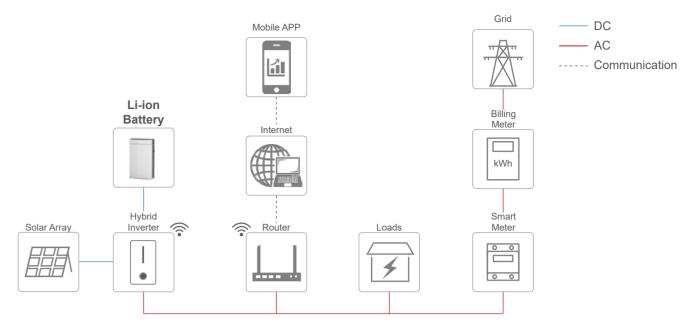

## LV Battery System

The BLF51 series is ideal for new installation of home energy storage and retrofit of existing PV system.

With high energy density, BLF51 is space-saving for indoor or outdoor installation. To serve evolving load requirement, flexible expansion can fit your energy demand of today and tomorrow.

## System Diagram—Residential



## **Specifications**

| Battery Model                  | BLF51-5                        |
|--------------------------------|--------------------------------|
| Electrical Data                |                                |
| Cell Type                      | LFP                            |
| Total Energy                   | 5kWh                           |
| Max. Depth of Discharge        | 90%                            |
| Recommended Depth of Discharge | 80%                            |
| Nominal Voltage                | 51.2V                          |
| Operating Voltage Range        | 40-58.4V                       |
| Nominal Capacity               | 100Ah                          |
| Max. Charge Current            | 50A                            |
| Max. Discharge Current