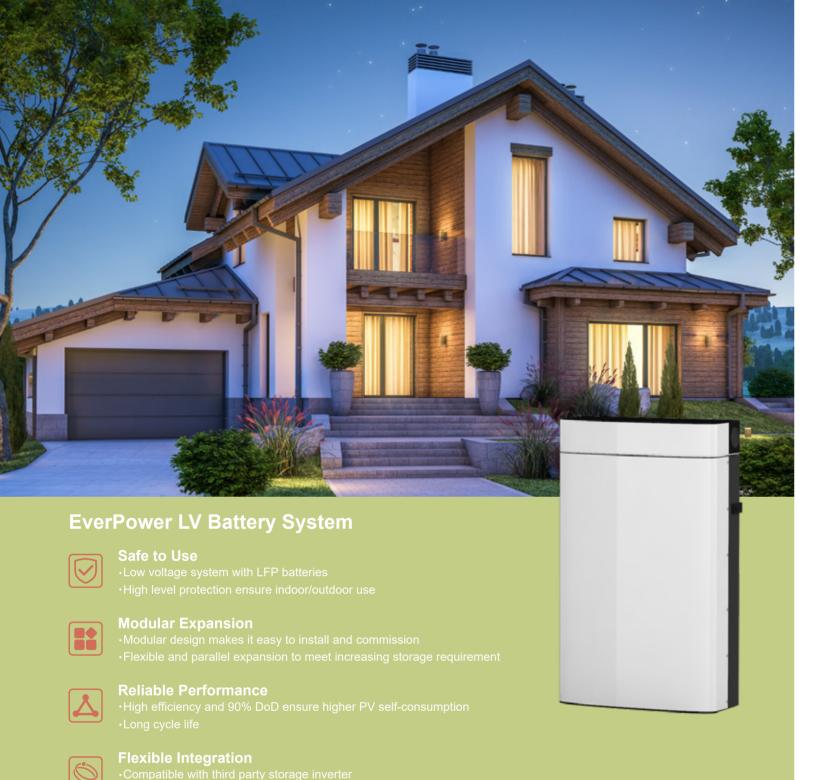

## LV Battery System

The BLF51 series is ideal for new installation of home energy storage and retrofit of existing PV system.

With high energy density, BLF51 is space-saving for indoor or outdoor installation. To serve evolving load requirement, flexible expansion can fit your energy demand of today and tomorrow.